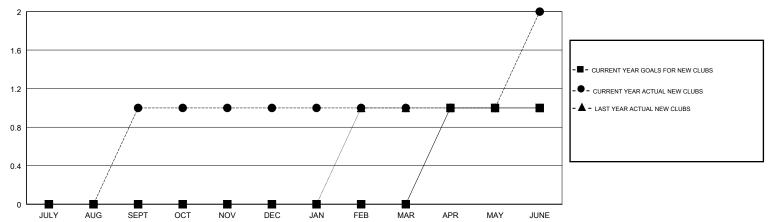

### GOALS AND ACTUAL NEW CLUBS CUMULATIVE

# **LOCATION BRITISH COLUMBIA**

**GMT CA** 

| Clubs                 |               |           |               | Members               |                           |                         |                                              |
|-----------------------|---------------|-----------|---------------|-----------------------|---------------------------|-------------------------|----------------------------------------------|
| RESULTS FOR 2018-2019 |               |           |               | RESULTS FOR 2018-2019 |                           |                         |                                              |
| QUARTER               | NEW CLUB GOAL | NEW CLUBS | DROPPED CLUBS | QUARTER               | MEMBER GROWTH NET<br>GOAL | MEMBER GROWTH<br>ACTUAL | DROPPED MEMBERS ACTUAL (including transfers) |
| JULY/AUG/SEPT         | 0             | 1         | 0             | JULY/AUG/SEPT         | -20                       | 56                      | 52                                           |
| OCT/NOV/DEC           | 0             | 0         | 1             | OCT/NOV/DEC           | 5                         | 27                      | 39                                           |
| JAN/FEB/MAR           | 0             | 0         | 0             | JAN/FEB/MAR           | 0                         | 16                      | 9                                            |
| APR/MAY/JUNE          | 1             | 1         | 2             | APR/MAY/JUNE          | 30                        | 69                      | 58                                           |