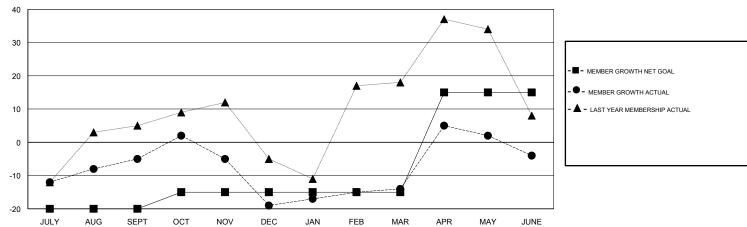

# GOALS AND ACTUAL MEMBERS CUMULATIVE

| DROPPED CLUBS: 3 |                | 35 CLUBS OF 57 ADDED 1 OR MORE<br>NEW MEMBERS | GENDER DISTRIBUTION  MALE 640 (54.84%)  FEMALE 527 (45.16%) |  |
|------------------|----------------|-----------------------------------------------|-------------------------------------------------------------|--|
| DROPPED MEMBERS  |                |                                               | Women Percentage Fiscal Year Goal: 43%                      |  |
| DECEASED         | 7              | CHCK HEDE FOR CHMILLATIVE                     | TOTAL FAMILY UNIT MEMBERS                                   |  |
| CLUB CANCELLED   | 3 CANCELLED 28 | CLICK HERE FOR CUMULATIVE MEMBERSHIP DATA     |                                                             |  |
| OTHER 123        |                | FAMILY MEMBERS PAYING HALF DUES               |                                                             |  |
| TOTAL            | 158            |                                               |                                                             |  |

# **LOCATION BRITISH COLUMBIA**

**GMT CA** 

| Clubs                 |               |           |               | Members               |                           |                         |                                              |
|-----------------------|---------------|-----------|---------------|-----------------------|---------------------------|-------------------------|----------------------------------------------|
| RESULTS FOR 2018-2019 |               |           |               | RESULTS FOR 2018-2019 |                           |                         |                                              |
| QUARTER               | NEW CLUB GOAL | NEW CLUBS | DROPPED CLUBS | QUARTER               | MEMBER GROWTH NET<br>GOAL | MEMBER GROWTH<br>ACTUAL | DROPPED MEMBERS ACTUAL (including transfers) |
| JULY/AUG/SEPT         | 0             | 1         | 0             | JULY/AUG/SEPT         | -20                       | 56                      | 52                                           |
| OCT/NOV/DEC           | 0             | 0         | 1             | OCT/NOV/DEC           | 5                         | 27                      | 39                                           |
| JAN/FEB/MAR           | 0             | 0         | 0             | JAN/FEB/MAR           | 0                         | 16                      | 9                                            |
| APR/MAY/JUNE          | 1             | 1         | 2             | APR/MAY/JUNE          | 30                        | 69                      | 58                                           |